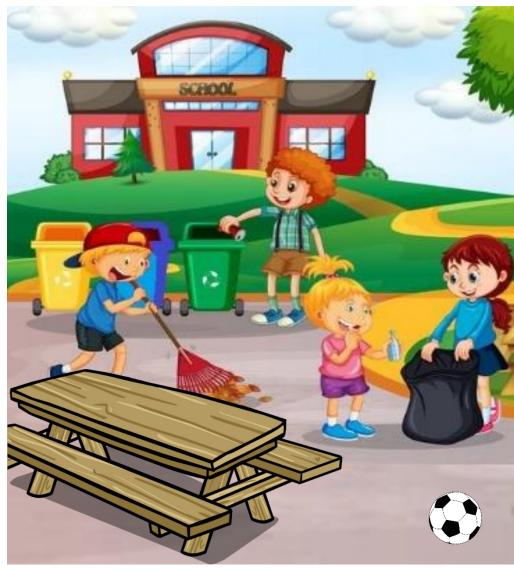

## Listen and draw lines.

## **TRANSCRIPT**

- **1.** Put the plastic bottle in the yellow bin.
- **2.** Put the banana peel in the black plastic bag.
- **3.** The glass bottle is on the table.
- **4.** Put the newspapers in the blue bin.
- 5. The carton of milk is under the table
- **6.** The can is near the ball.